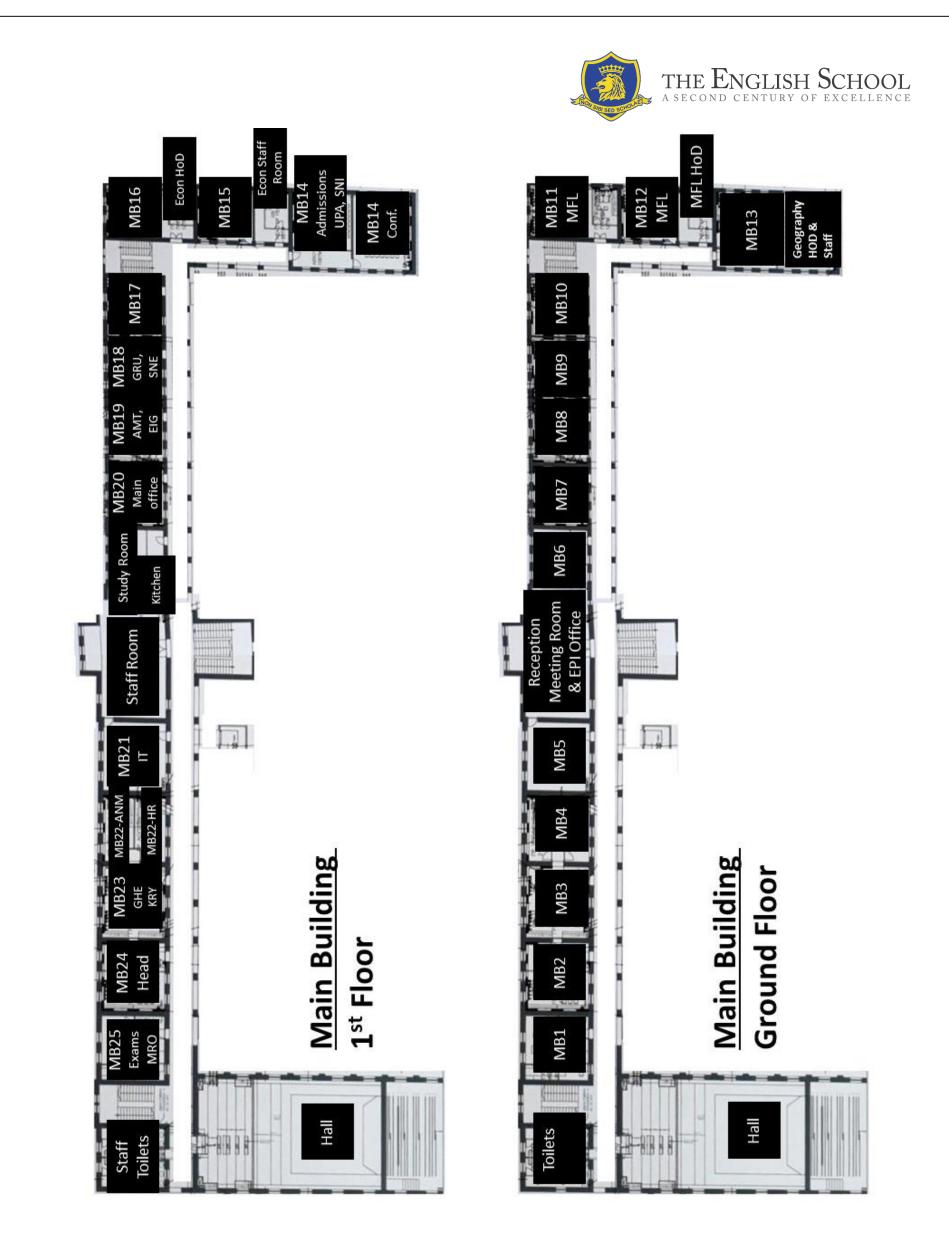

# **School Information**

Address:

Proedrikou Megarou and Kyriacou Matsi, CY-1082 Nicosia, Cyprus P.O. Box 23575, CY-1684 Nicosia, Cyprus

| Telephone: | 22799300                        |
|------------|---------------------------------|
| Fax:       | 22799301                        |
| Email:     | info@englishschool.ac.cy        |
| Website:   | https://www.englishschool.ac.cy |
| Facebook:  | @ TheEnglishSchoolNicosia       |
|            |                                 |