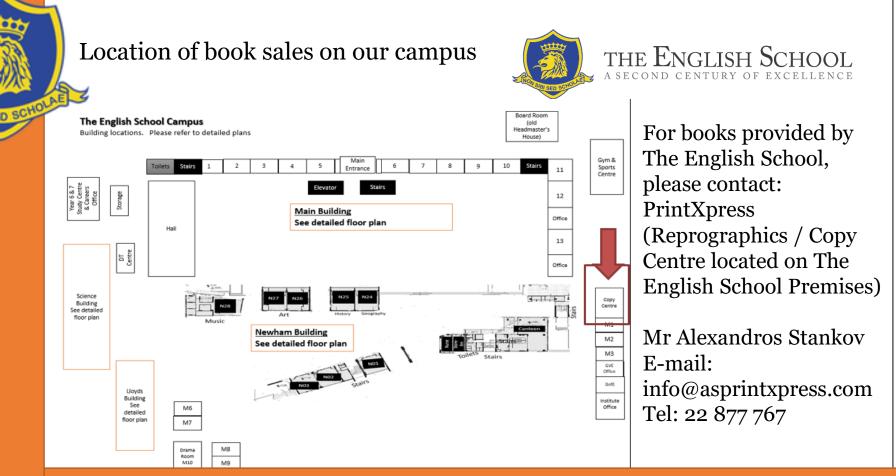

# Friday, 1<sup>st</sup> September 2023

8:30-9:00 Departure of Year 1 boys Jubilee Trip