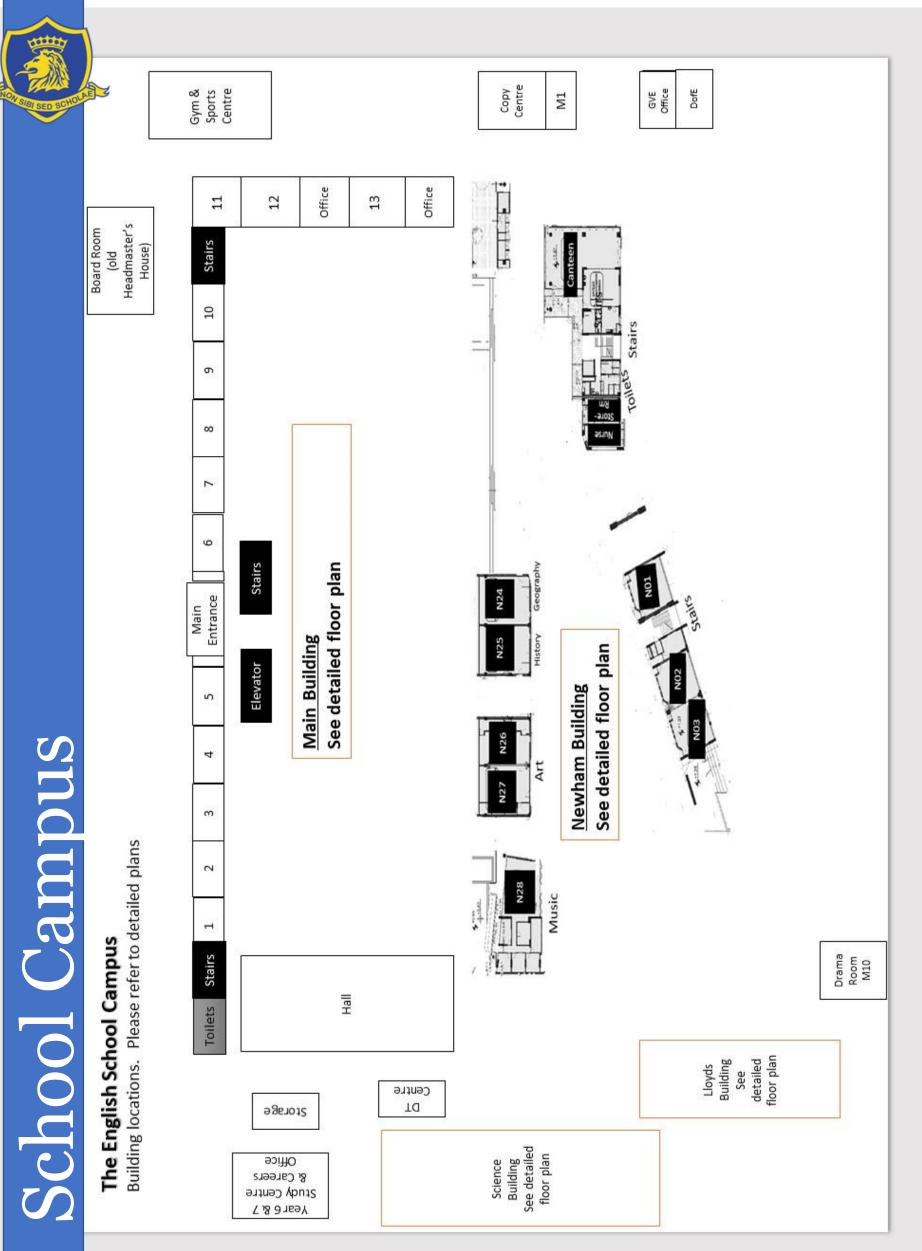

# **School Information**

Address:

Proedrikou Megarou and Kyriacou Matsi, CY-1082 Nicosia, Cyprus P.O. Box 23575, CY-1684 Nicosia, Cyprus

| Telephone: | 22799300                        |
|------------|---------------------------------|
| Fax:       | 22799301                        |
| Email:     | info@englishschool.ac.cy        |
| Website:   | https://www.englishschool.ac.cy |
| Facebook:  | @ TheEnglishSchoolNicosia       |
|            |                                 |