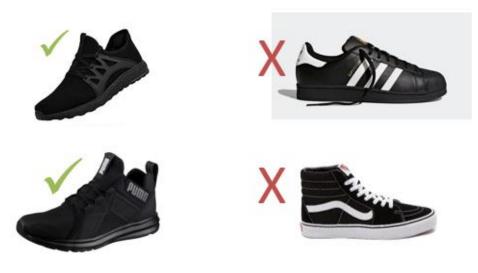

all stud earrings may be worn if discreet. No large hoop earrings are allowed or any earrings which could pose a Health & Safety threat.
- No make-up is allowed at school except for Senior Girls (Years 6 and 7) who are allowed light make-up and nail varnish.
- In Years 1-5 Boys must be clean-shaven at all times.
- In Years 6 & 7, boys are allowed to be unshaven provided their appearance is neat and clean. Any facial hair should be groomed and trimmed.
- Hair must be neat and tidy. Extreme haircuts, hair colours or hairstyles are not allowed. The Management Team's discretion will be used here.
- Tattoos (including temporary ones) should not be visible
- Non-uniform items are not allowed in School. This includes sweaters, T-shirts etc.
- No hoodies are permitted
- Black or brown shoes only



# The highest standards of appearance are expected at all times.

We would like to stress once again, any student found not to be in uniform and whose appearance is judged to be unacceptable, the student may be expected to be kept out of class until the correct uniform is worn or until the general appearance has been addressed.

Students who habitually come to School inappropriately dressed or with unsatisfactory appearance will be sanctioned.



# Bursaries & Fees 2023-24



Bursaries are awarded each year to students whose families face economic hardship and who meet the required criteria.

Please click <u>here</u> for instructions and the application form for your reference and use.

Feel free to contact our Finance department (22 799 367 or 22 799 321) for any further assistance you